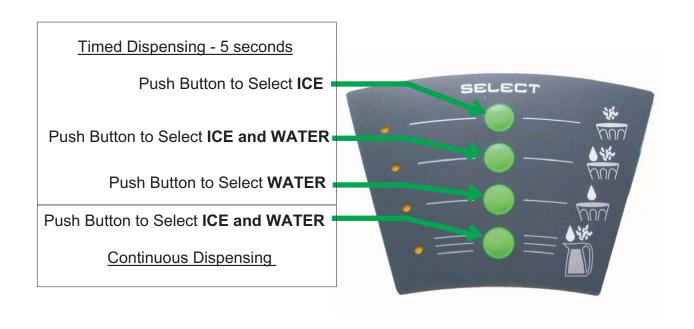

## Using the MDT2

## Defaults:

Selection: Ice

• Dispensing Time: 5 Seconds

Option: Setting the dispensing time. To modify the original setting time of 5 seconds.

- 1. Push and hold the 4th switch (CONTINUOUS) for 10 seconds until the lights start to blink.
- 2. Select desired dispense time
  - Push & release the 1st switch (ICE) for a **5** second dispense.
  - Push & release the 2nd switch (ICE AND WATER) for a 10 second dispense.
  - Push & release the 3rd switch (WATER) for a 15 second dispense.

The unit resumes a default dispense setting (Ice, Ice and Water or Water) after each dispense.

Option: Selection. To modify the default selection mode from factory set to ICE push and hold the desired switch (ICE, ICE AND WATER or WATER) for 5 seconds.